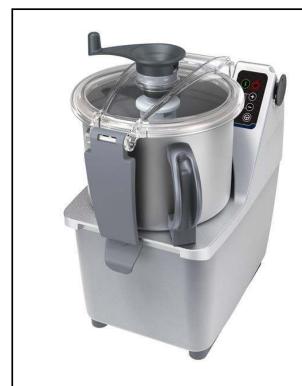

# Food Processor Cutter Mixer 5.5 LT - Variable Speed with UK Plug

| ITEM #  |  |  |
|---------|--|--|
| MODEL # |  |  |
| NAME #  |  |  |
|         |  |  |
| SIS #   |  |  |
| AIA#    |  |  |

600546 (K55YVVIG)

### **Main Features**

- Productivity suitable for 50-100 meals per service.
- Table-mounted robust cutter and emulsifier allows fast liquidizing, mixing, chopping, mincing, and pastry-making.
- Flat and waterproof control panel with on/off button and pulse function.
- Microswitch and safety devices on handle, lid and bowl.
- Emulsifier function (scraper) included as standard.
- Lid with central opening to add ingredients in midcycle.
- All parts in contact with food are removable without the use of tools, completely dismountable and dishwasher safe.
- Pulse function to coarse chopping.
- Base fixed cover for a better handling.

# Construction

- Main on/off switch for added safety.
- Improved ventilation system to manage smoothly heavy duty use.
- Reinforced feet to withstand the repeated handling of the unit.
- Main switch ON/OFF on the back of the appliance.
- Stainless steel 5.5 liter bowl has a high chimney to ensure high productivity also when processing liquids (75% of the nominal capacity).
- Variable speed from 300 to 3700 rpm.
- Microtoothed blades in 420 AISI stainless steel and ergonomic scraper in high resistant composite material to ensure consistent mixing.
- Transparent lid incorporates a magnetic contact safety system.