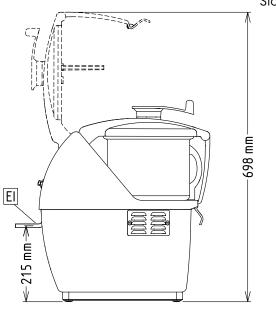

# Front 482 mm Side

# **Key Information:**

External dimensions, Width: 256 mm
External dimensions, Depth: 415 mm
External dimensions, Height: 482 mm
Shipping weight: 23 kg
Waterproof index: IP23