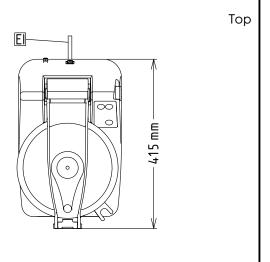

# **Key Information:**

External dimensions, Width: 256 mm
External dimensions, Depth: 415 mm
External dimensions, Height: 482 mm
Shipping weight: 23 kg
Waterproof index: IP23